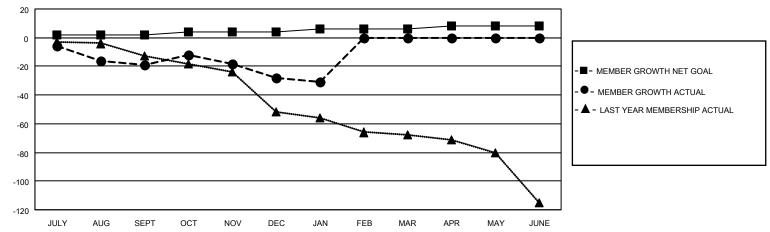

### District 105SW

| Clubs RESULTS FOR 2021-2022 |   |   |   | Members  RESULTS FOR 2021-2022 |   |    |    |
|-----------------------------|---|---|---|--------------------------------|---|----|----|
|                             |   |   |   |                                |   |    |    |
| JULY/AUG/SEPT               | 0 | 0 | 0 | JULY/AUG/SEPT                  | 2 | 22 | 35 |
| OCT/NOV/DEC                 | 1 | 0 | 1 | OCT/NOV/DEC                    | 2 | 36 | 37 |
| JAN/FEB/MAR                 | 0 | 0 | 0 | JAN/FEB/MAR                    | 2 | 8  | 10 |
| APR/MAY/JUNE                | 1 | 0 | 0 | APR/MAY/JUNE                   | 2 | 0  | 0  |

## GOALS AND ACTUAL MEMBERS CUMULATIVE

| DROPPED CLUBS: 1 |    | 31 CLUBS OF 59 ADDED 1 OR<br>MORE NEW MEMBERS | GENDER DISTRIBUTION                |              |  |
|------------------|----|-----------------------------------------------|------------------------------------|--------------|--|
|                  |    | MORE NEW MEMBERS                              | MALE                               | 774 (73.16%) |  |
|                  |    |                                               | FEMALE                             | 284 (26.84%) |  |
| DROPPED MEMBERS  |    |                                               | NON BINARY                         | 0 (0.00%)    |  |
|                  |    |                                               | PREFER NOT TO ANSWER               | 0 (0.00%)    |  |
| DECEASED         | 8  |                                               |                                    |              |  |
| CLUB CANCELLED   | 0  | CLICK HERE FOR CUMULATIVE                     | TOTAL FAMILY UNIT MEMBERS 121      |              |  |
| OTHER            | 74 | MEMBERSHIP DATA                               |                                    |              |  |
| TOTAL            | 82 |                                               | FAMILY MEMBERS PAYING HALF DUES 62 |              |  |
|                  |    |                                               |                                    |              |  |